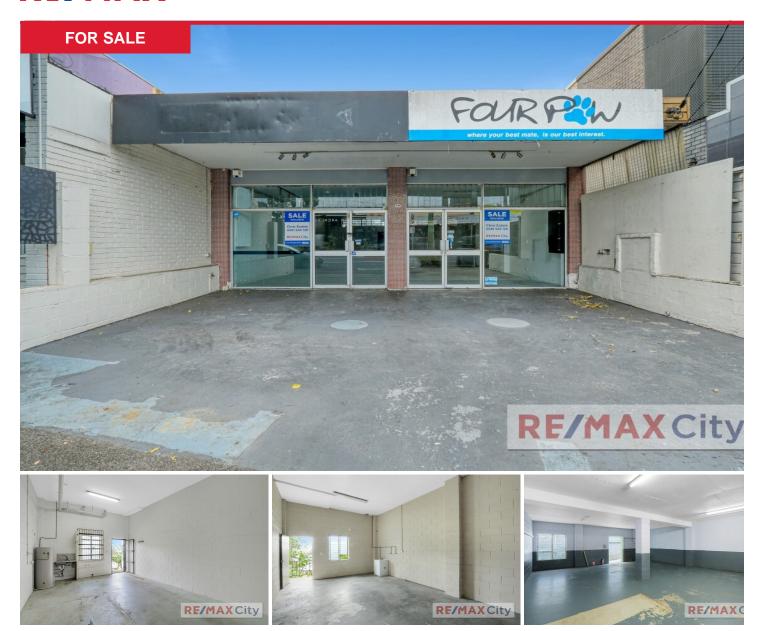

## 73 MacGregor Terrace, Bardon

Your opportunity to buy in Bardon. RE/MAX City are pleased to present a 'blank canvas' freehold building on 496m2 land with 2 existing shops plus office & storage areas underneath. Only metres away from Bardon Central shopping complex, this property is neighboured by many professionals and local amenities. Ideally located on busy Macgregor Terrace offers easy access to Brisbane CBD and surrounding suburbs.

**Price:** Contact Exclusive Agent

View: remax.com.au/property-details/1P1723

**Chris Esdale M** 0401 540 129

- Ground floor 114m2 over 2 shops
- Lower level 114m2 office / storage
- 37m2 rear storage
- 47m2 external area
- 2 toilets in place
- Public

transport out the front

All sizes, dimensions, distances are approximate for indicative purposes.

Please contact Exclusive Marketing Agent Chris Esdale for an

**RE/MAX City, Brisbane City** 

http://www.remaxcity.com.au